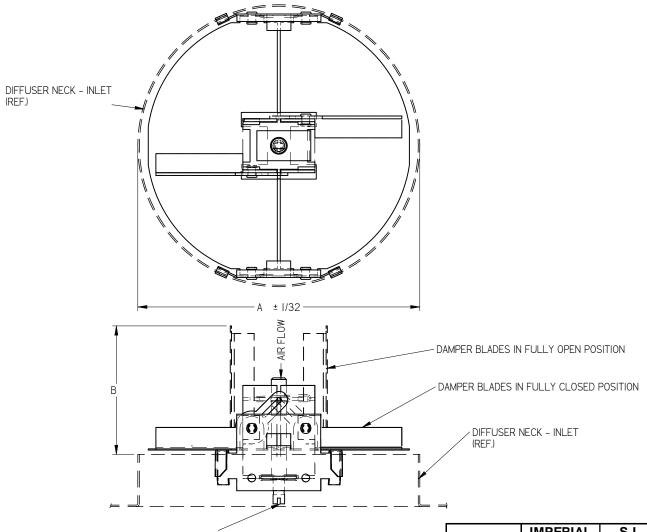

## **VCR8ESS - FULL FLOW DAMPER DIFFUSER MOUNTED**

USE STD. FLAT BLADE SCREWDRIVER TO OPERATE DAMPER

MATERIAL:

STAINLESS STEEL

PLATED STEEL MOUNTING CLIP AND PLATED STEEL OPERATOR SHAFT

## NOTES:

- DAMPER CONTROLS AIR VOLUME FROM FULL OPEN TO FULL CLOSED.
- DAMPER MOUNTS DIRECTLY ONTO DIFFUSER NECK-INLET. NOMINAL INLET SIZES ARE 4 TO 16.
- FLEX DUCT CONNECTION CAUTION: FOR UNOBSTRUCTED DAMPERING, IN TIGHT ELBOWED CONDITIONS, SET THE DAMPER BLADES IN THE FULL OPEN POSITION PRIOR TO FIELD CONNECTION.

| DUCT SIZE | IMPERIAL |       | SI    |     |
|-----------|----------|-------|-------|-----|
| DOCT SIZE | UNITS    |       | UNITS |     |
| NOM.      | Α        | В     | Α     | В   |
| 4         | 3 7/8    | 1 3/4 | 98    | 44  |
| 5         | 4 7/8    | 2 3/4 | 124   | 57  |
| 6         | 5 7/8    | 2 3/4 | 150   | 70  |
| 7         | 6 7/8    | 3 3/4 | 175   | 82  |
| 8         | 7 7/8    | 3 3/4 | 200   | 95  |
| 10        | 9 7/8    | 4 3/4 | 250   | 120 |
| 12        | 11 7/8   | 5 3/4 | 302   | 146 |
| 14        | 13 7/8   | 6 3/4 | 352   | 171 |
| 15        | 14 7/8   | 7 3/4 | 378   | 184 |
| 16        | 15 7/8   | 7 3/4 | 403   | 197 |